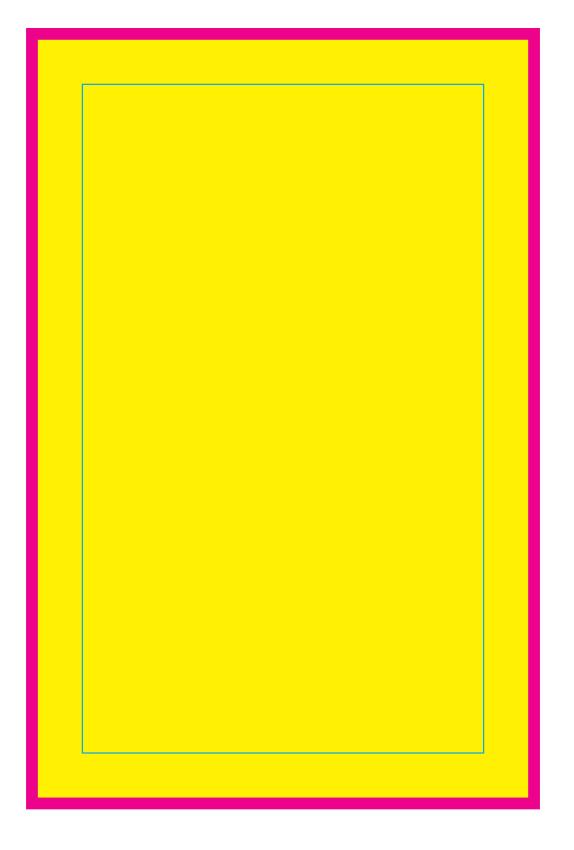

## Inside front or back cover:

**Print Dimensions:** 5.5" x 8.5"

○ **Suggested Margin:** .5" around entire page

• Bleed: .125" around entire page

Full Page:
Print Dimensions: 5.5" x 8.5"
Suggested Margin: .5" around entire page
Bleed: .125" around entire page