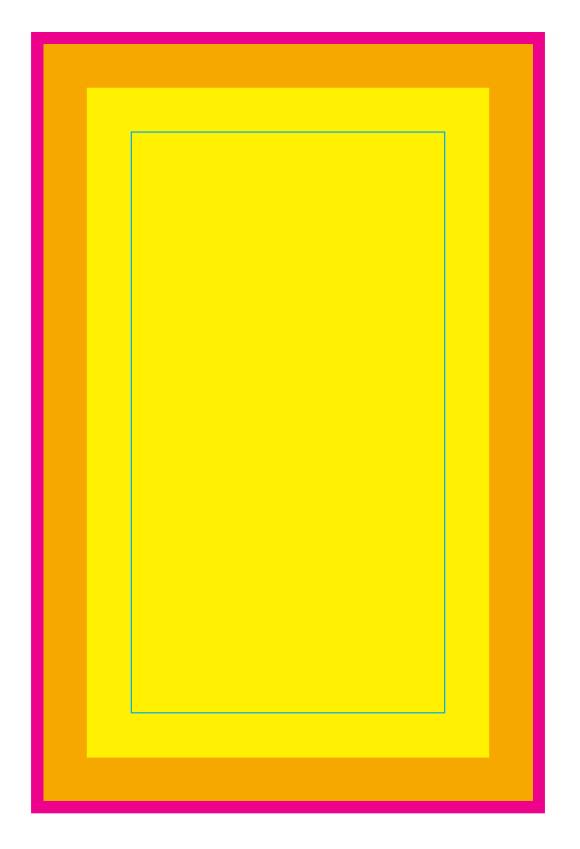

Platinum Page:
Print Dimensions: 4.5" x 7.5"
Platinum Margin: .5" around entire page
Suggested Margin: .5" around printable area page
Bleed: .125" around entire page

Gold Page:
Print Dimensions: 4.5" x 7.5"
Gold Margin: .5" around entire page
Suggested Margin: .5" around printable area page
Bleed: .125" around entire page