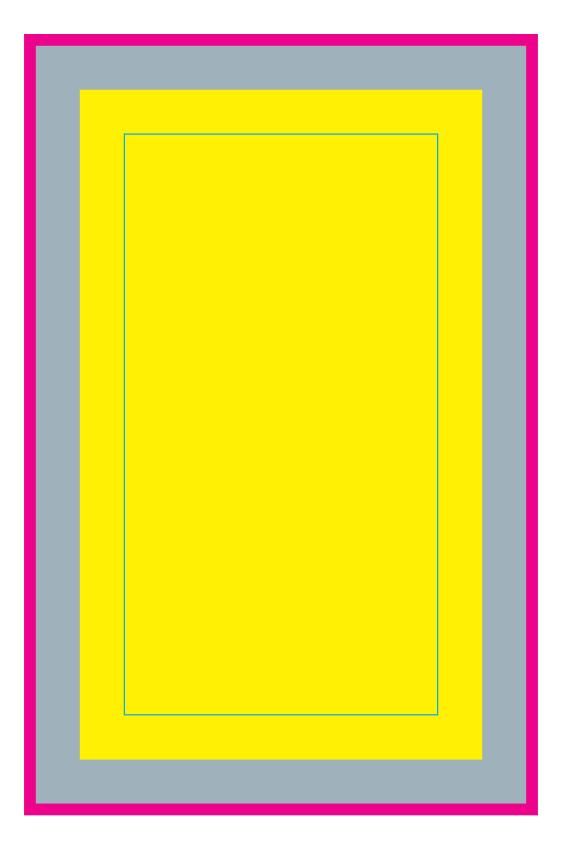

Platinum Page:
Print Dimensions: 4.5" x 7.5"
Platinum Margin: .5" around entire page
Suggested Margin: .5" around printable area page
Bleed: .125" around entire page

Gold Page:
Print Dimensions: 4.5" x 7.5"
Gold Margin: .5" around entire page
Suggested Margin: .5" around printable area page
Bleed: .125" around entire page